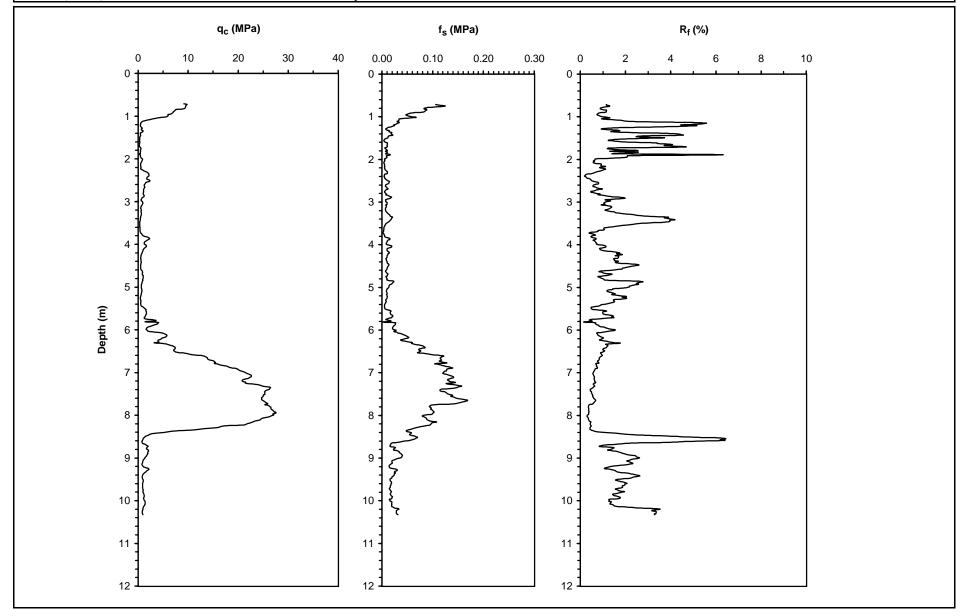

UCB-BYU-UCLA Project Name: Ground Failure and Building Performance in Adapazari, Turkey Page: 1 of 1

ZETAŞ-SAU Location: Site L - Ankara Avenue, Orta District, Adapazarı

Joint Research **GPS Coordinates:** 40.77855°N 30.40272°E

**Test Number:** CPT-L1 **Elevation:** 0 cm with respect to CPT-L1

**Type of Cone:** ELC10 CF No.990618 (a.p. v.d. Berg) **Date:** July 18, 2000 08:30

Sponsored by: File Name: cptl1.txt Water Table Elevation: Not measured

NSF, PEER Operator: ZETAŞ (Zemin Teknolojisi, A. Ş.) Responsible Engineers: J. D. Bray and R. B. Sancio, U. C. Berkeley

Caltrans, CEC, PG&E Notes: Probed with percussion hammer 70 cm to check for utilities