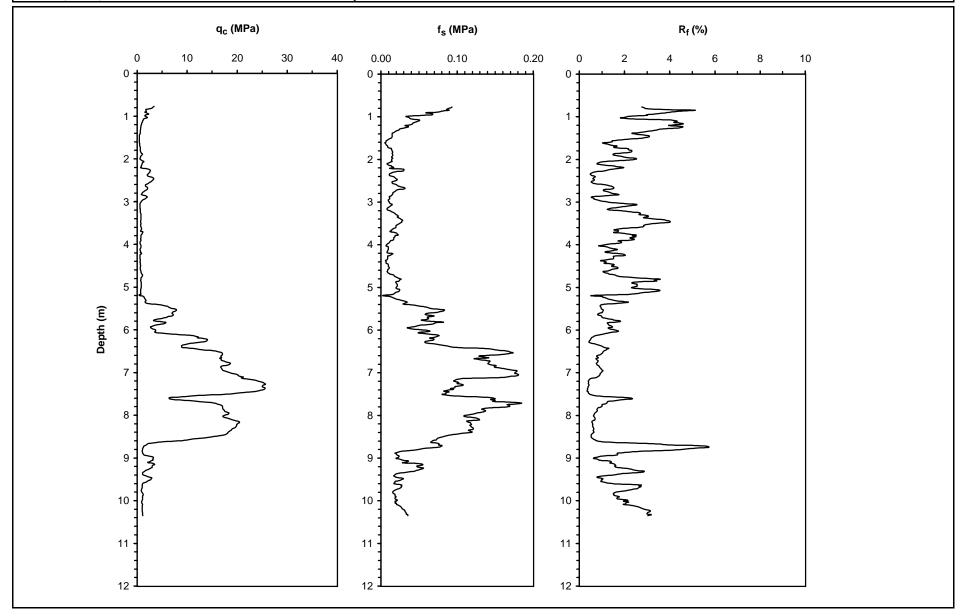

UCB-BYU-UCLA Project Name: Ground Failure and Building Performance in Adapazari, Turkey Page: 1 of 1

ZETAŞ-SAU Location: Site K - Kavaklar Avenue, Tığılar District, Adapazarı

Joint Research GPS Coordinates: 40.7775°N 30.4034°E

**Test Number:** CPT-K1 **Elevation:** 0 cm with respect to CPT-K1

**Type of Cone:** ELC10 CF No. 990618 (a.p. v.d. Berg) **Date:** July 18, 2000 18:09

Sponsored by: File Name: cptk1.txt Water Table Elevation: Not measured

NSF, PEER Operator: ZETAŞ (Zemin Teknolojisi, A. Ş.) Responsible Engineers: J. D. Bray and R. B. Sancio, U. C. Berkeley

Caltrans, CEC, PG&E Notes: Probed with percussion hammer 75 cm to check for utilities