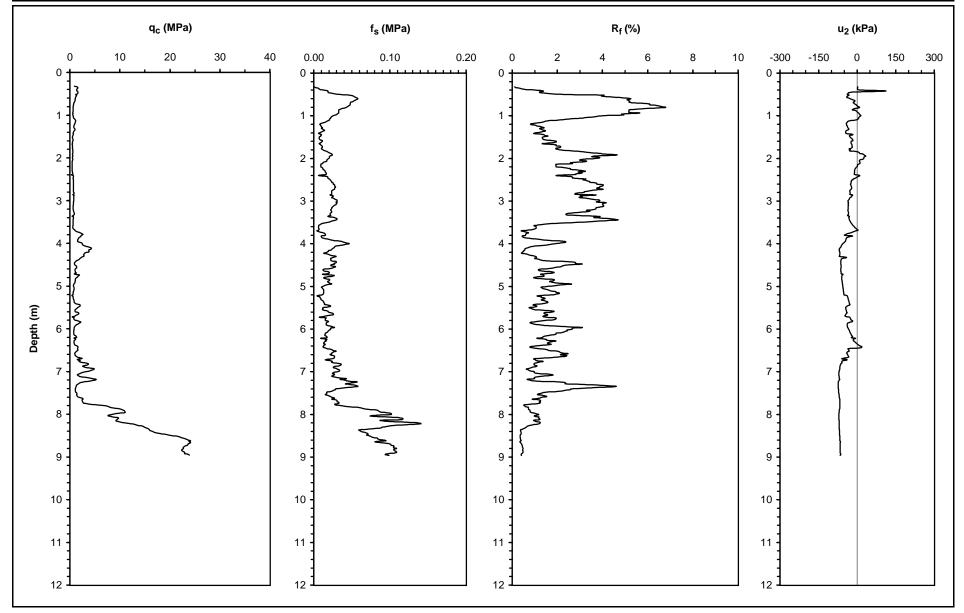

UCB-BYU-UCLA Project Name: Ground Failure and Building Performance in Adapazari, Turkey Page: 1 of 1

ZETAŞ-SAU Location: Site A - Tül and Yakın Streets, Cumhurıyet District, Adapazarı

Joint Research GPS Coordinates: 40.77922°N 30.39487°E

**Test Number:** CPT-A1 **Elevation:** -6 cm with respect to CPT-A3

**Type of Cone:** ELC10 CFPS No. 991232 (a.p. v.d. Berg) **Date:** June 13, 2000 10:17

Sponsored by: File Name: cpta1.txt Water Table Elevation: Not measured

NSF, PEER Operator: ZETAŞ (Zemin Teknolojisi, A. Ş.) Responsible Engineers: J. D. Bray and R. B. Sancio, U. C. Berkeley

Caltrans, CEC, PG&E Notes: Pre-excavated depth was not measured, 30 cm was estimated.