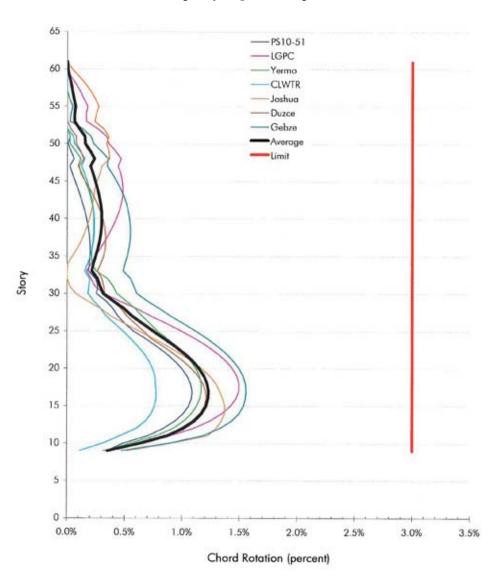

## One Rincon Hill Tower Core NLTHA LCI (High Gravity) Coupling Beam Chord Rotation [Coupling Beam 2]

MAGNUSSON KLEMENCIC ASSOCIATES