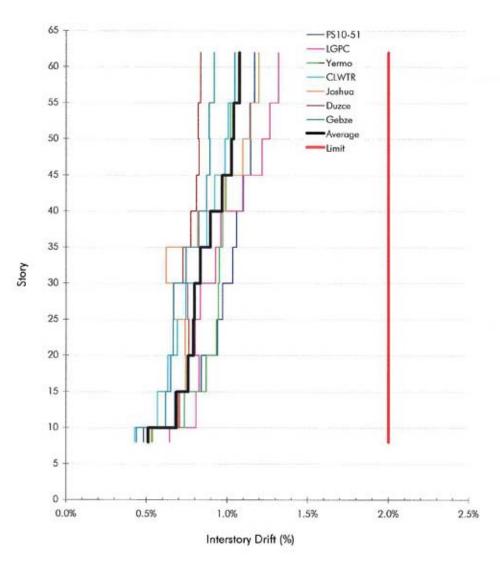

## One Rincon Hill Tower Core NLTHA LCI (High Gravity) Interstory Drift [Y-Direction, NW corner]