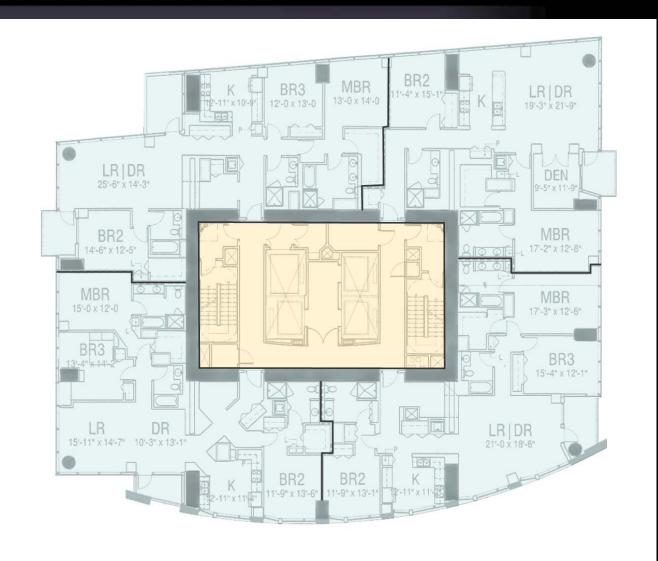

## One Rincon Hill Tower Core NLTHA LCI (High Gravity) Interstory Drift [Y-Direction, NW corner]